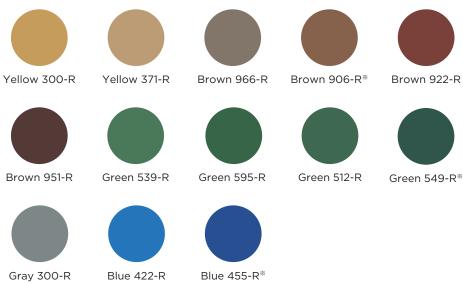

## Representative Products

15 colors in total : 13 standard colors, white, and black.

Custom color matching is available on request

 $\ast$  Please refer to the above color chart expressed by offset printing four colors.  $\ast$  Colors with % are produced on order.